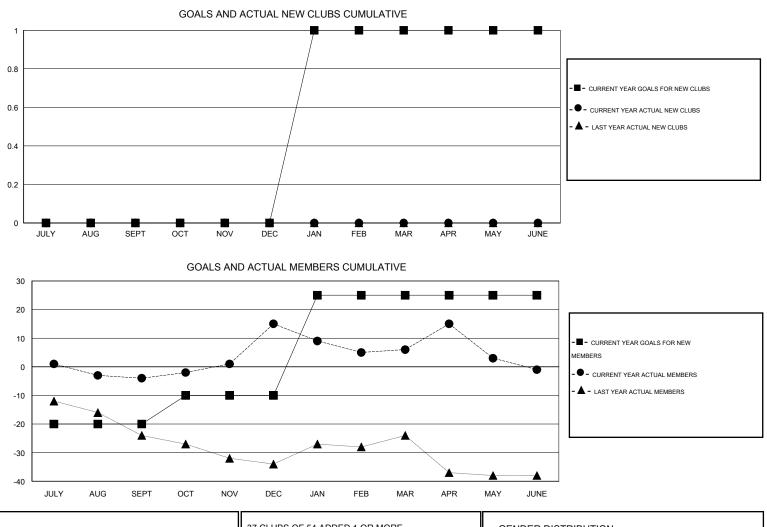

## LOCATION ONTARIO

 $\mathsf{GMT} \mathsf{\, CA} \ 2$ Clubs Members RESULTS FOR 2014-2015 RESULTS FOR 2014-2015 NEW CLUB NEW CLUBS DROPPED NET NEW MEMBER CHARTER AND DROPPED NET QUARTER QUARTER GOAL CLUBS GAIN/LOSS GOAL NEW MEMBERS MEMBERS GAIN/LOSS ADDED 0 0 0 0 -20 10 14 -4 JULY/AUG/SEPT JULY/AUG/SEPT 0 0 0 0 10 42 23 19 OCT/NOV/DEC OCT/NOV/DEC 0 0 0 35 23 32 -9 1 JAN/FEB/MAR JAN/FEB/MAR 0 0 0 34 41 -7 1 -1 APR/MAY/JUNE APR/MAY/JUNE